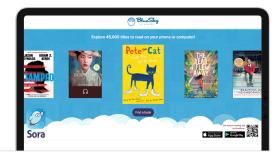

## Introduce students to your digital collection

Invite students to explore your digital collection with Sora Showcase: user-friendly touchscreen software designed to help you generate awareness of the Sora reading app.

#### Why use Sora Showcase?

Sora Showcase is a valuable tool for promoting Sora and your ebook and audiobook collection. The software interface aligns with the look and feel of Sora, streamlining the transition from kiosk to app. It can also be configured to use your school's own colors and logos.

Students can use Sora Showcase to:

- Browse titles and sample books from your school's main digital collection.
- Generate QR codes to take them to titles of interest in Sora.
- Generate a link to download Sora to their personal device and start reading right away – there's a QR code for that, too!