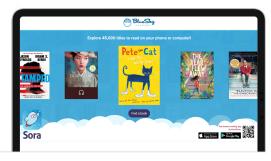

## Introduce students to your digital collection

Invite students to explore your digital collection with Sora Showcase: user-friendly touchscreen software designed to help you generate awareness of the Sora reading platform.

Students can use Sora Showcase to:

- Browse titles and sample books from your school's main digital collection.
- Generate QR codes to take them to titles of interest in Sora.
- Generate a link to download Sora to their personal device and start reading right away there's a QR code for that, too!